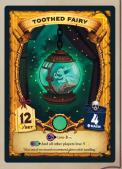

### TOOTHED FAIRY

Has no interest in purchasing your molars, and is tired of receiving them as a gift every holiday.

 Tip: There are a lot of FAIRIES in the deck, so it's never a bad idea to keep one of these in your stash. If you don't end up making a set, you can always expend it on a turn when you have nothing to play.