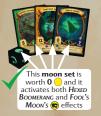

# **New Item Effects**

There are two new item effects (see Page 11 for full details):

(R)? When Moonstruck: modifies a moon item's effect when (its ) that effect activates while that item is **moonstruck** (its ) matches the **moon die**).

When Expended (Optional): when discarding an item with this effect from your stash (as your turn's play/discard action), you can choose to activate the effect by placing the item sideways in the **discard** to show it has been expended.

When Expended: new effect that you can choose to activate when discarding this item as as your play/discard action.

When Moonstruck: modifies the item's effect if it activates while the item is **moonstruck**.

### FOOL'S MOON

Though it appears to be glowing, any light you see is simply reflected from the FOOL'S SUN.

• FOOL'S MOON has all three moon icons (and as a result is always **moonstruck**).

### **CLOCKWORK CANINE** (PROMOTIONAL ITEM)

Though domesticated now, it's well-known that they descended from vicious WOODWORK WOLVES.

• CLOCKWORK CANINE has all three moon icons (and as a result is always moonstruck).