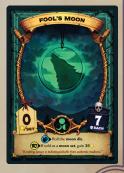

### FOOL'S MOON

Though it appears to be glowing, any light you see is simply reflected from the FOOL'S SUN.

• FOOL'S MOON has all three moon icons (and as a result is always **moonstruck**).

#### Effect's order of operations:

- 1. Play FOOL'S MOON into your storehouse.
- 2. Activate the () effect: roll the moon die.
- **3.** If the effect creates a **moon set**, or if FOOL'S MOON creates a **set**, sell the **set**(s).