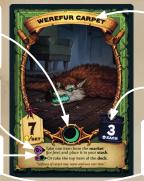

# WEREFUR CARPET

Less existential than the WHYFUR CARPET but more definable than the WHATFUR CARPET.

- If expended when *moonstruck*, you can't peek at the top item of the deck before you decide to take it.
- Your **stash** size will be increased by 1 for the remainder of the round and will reset to the normal size during the next **1** Stock phase.

#### Item type:

the second word of the name here is the item type. WEREFUR CARPET and FLOATING CARPET are both the "carpet" type.

The 
<sup>⊕</sup> value of moon items is always higher than their non-moon item type counterpart.

For WEREFUR CARPET, if you expend this item while it is moonstruck (the moon die is ), then you can instead take the top item of the deck to place in your stash.