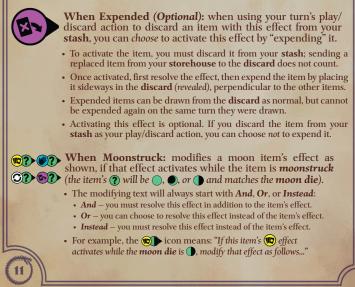

# **New Item Effects**

There are two new item effects (see Page 11 for full details):

(R)? When Moonstruck: modifies a moon item's effect when (its ) that effect activates while that item is **moonstruck** (its ) matches the **moon die**).

When Expended: new effect that you can choose to activate when discarding this item as as your play/discard action.

When Moonstruck: modifies the item's effect if it activates while the item is **moonstruck**.

# The Moon Die

There's a moon die that advances during the game. If the moon die matches an item's moon icon  $(\bigcirc, \bigcirc, \circ, \circ)$ , that item is moonstruck (its effect is modified and it can be sold in a moon set).