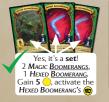

# New Ways to Sell Sets

There are two new subtypes of **sets** that can be sold:

- Moon Set: a stack of three revealed moonstruck items. A moon set sells for the lowest value of all items in the sold **moon set**.
- Mixed Set: a stack of three revealed items of the same item type (such as Older Wands + Automated Wands, or Dragon's Eggs + Emerald Eggs).

- A moon set sells for the lowest 🔵 value of all items in the set.
- Activate 🐨 effects as normal. If there are multiple unique 🖤 effects, activate them in the order of your choice.
- If you have a stack of three identical revealed moon items on your turn, but they are not moonstruck, you must still sell them, but as a normal set (three identical moonstruck items must be sold as a moon set).

#### HEXED BOOMERANG

Research shows that it returns to the thrower precisely 33.3% more than the WIDE BOOMERANG.

- You can't give a sold HEXED BOOMERANG to a player with an empty storehouse. If all other players have empty storehouses, ignore the effect (and the moonstruck effect as well).
- Effect's order of operations:
  - 1. Play HEXED BOOMERANG into your storehouse; set the replaced item aside (until everything resolves).
  - 2. If HEXED BOOMERANG creates a set, sell it:
  - 3. Gain , remove the **set** items, resolve the **(19)** effect and give one sold HEXED BOOMERANG to another player.
  - They play it in their storehouse. If it creates a set, do not sell it (players can only sell sets on their turn or during inspection).
  - 5. Send the replaced item from Step 1 to the discard.