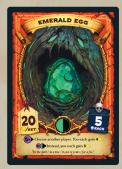

# **EMERALD EGG**

Lazily laid by a ruby robin, atop a topaz tree, in a crystal cavern, under a sapphire sky.

- When expended, both players *must* gain .
- You can't choose yourself as "another player".