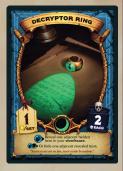

### **DECRYPTOR RING**

One of several unethically-sourced prizes that can be found in every box of Wizard-O's.

- Diagonal items count as adjacent.
- You must activate the effect, if possible (for example, if there is only one adjacent item which is hidden, you must reveal it).