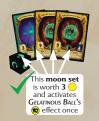

### **GELATINOUS BALL**

Regulation size and weight; the official brand used by all top players in the NGBA.

- The item must be played in your storehouse; you can't discard it or place it in your stash.
- If your **storehouse** is empty, ignore the effect.

#### • Effect's order of operations:

- 1. Play GELATINOUS BALL into your storehouse; set the replaced item aside (until everything resolves).
- 2. If GELATINOUS BALL creates a set, sell it:
- 3. Gain , remove the **set** items, resolve the **w** effect and play the chosen item in your **storehouse**.
- 4. If that item has any (effects, resolve them, then sell any created **sets** (and resolve any resulting (effects).
- 5. Send the replaced item from Step 1 to the discard.