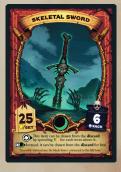

#### **Skeletal Sword**

For maximum longevity and to avoid fractures, soak in milk for at least an hour every other day.

• Players must still use their turn's draw action to draw this item from the **discard**.