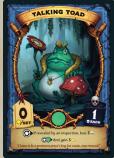

# TALKING TOAD

Has been known to spontaneously greet most babies, honeys, and ragtime, summertime gals.

#### Effect's order of operations:

- 1. Inspection begins:
- 2. Reveal all hidden storehouse items.
- 3. If TALKING TOAD is revealed this way, activate the O effect and lose 5 (and gain ), if *moonstruck*).
- 4. If TALKING TOAD Creates a set, sell it.
- 5. Gain for all items remaining in your storehouse.