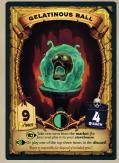

### **GELATINOUS BALL**

Regulation size and weight; the official brand used by all top players in the NGBA.

- The item must be played in your storehouse; you can't discard it or place it in your stash.
- If your **storehouse** is empty, ignore the effect.

#### • Effect's order of operations:

- 1. Play GELATINOUS BALL into your storehouse; set the replaced item aside (until everything resolves).
- 2. If GELATINOUS BALL creates a set, sell it:
- 3. Gain , remove the **set** items, resolve the **w** effect and play the chosen item in your **storehouse**.
- 4. If that item has any (effects, resolve them, then sell any created **sets** (and resolve any resulting (effects).
- 5. Send the replaced item from Step 1 to the discard.