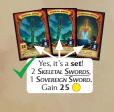

# New Ways to Sell Sets

There are two new subtypes of **sets** that can be sold:

- Moon Set: a stack of three revealed moonstruck items. A moon set sells for the lowest value of all items in the sold **moon set**.
- Mixed Set: a stack of three revealed items of the same item type (such as Older Wands + Automated Wands, or Dragon's Eggs + Emerald Eggs).

- A moon set sells for the lowest 🔵 value of all items in the set.
- Activate 🐨 effects as normal. If there are multiple unique 🖤 effects, activate them in the order of your choice.
- If you have a stack of three identical revealed moon items on your turn, but they are not moonstruck, you must still sell them, but as a normal set (three identical moonstruck items must be sold as a moon set).