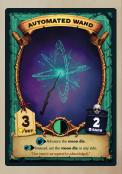

# **AUTOMATED WAND**

Comes with a full non-user guide and a series of exceptionally thorough how-not-to tutorials.

#### • Effect's order of operations:

- Play AUTOMATED WAND into your storehouse.
   Activate the effect: advance the moon die.
- 3. If the effect creates a moon set, or if AUTOMATED WAND creates a set, sell the set(s).