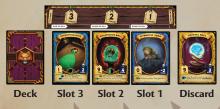

# **Creating the Item Deck**

During **Setup**, create the item **deck** by adding items from both the base **Arcane Alley** game and the **Moonstruck Market** expansion. The final deck will include cards with two different card backs to help players narrow down what possible items any hidden card could be.

# **Stocking the Market**

After creating the **discard** in each **1** Stock phase, reveal three items from the **deck** and place them in **market** slots 1, 2, and 3, in order.

# Drawing an Item from the Market

During the **2** *Sell* phase, instead of using your turn's draw action to draw from the **deck** or **discard**, you can buy a **market** item:

- Spend O equal to the cost listed above the desired item's slot (1, 2, or 3 O). If you don't have enough O, you can't buy it.
- **2.** Add the purchased item to your **stash**. This is your draw action.
- **3.** Slide remaining **market** items one slot towards the discard (*if necessary*) so that slots 1 and 2 are filled and slot 3 is empty, then reveal the top item of the **deck** and place it in slot 3, faceup.