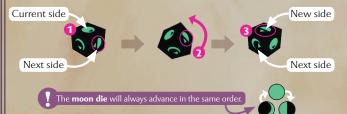

# Using the Moon Die

The moon die will always show one of  $\bigcirc$ ,  $\bigcirc$ , or  $\bigcirc$ . When a moon item's moon icon matches the moon die, that item is moonstruck (its effect is modified and it can be sold in a moon set).

# Setting the Moon Die

When each **2**Sell phase begins, the starting player rolls the moon die at the beginning of their first turn to set the initial side.

Here, moon items with the icon are **moonstruck** 

# Advancing the Moon Die

Then, during the **2***Sell* phase, advance the **moon die** each time either of the following occurs (it *can advance multiple times on a turn*):

- The starting player's turn begins, or
- A moon set is sold.

To advance the **moon die**, turn it once so that the side pointed to by the ▶ becomes the new faceup side. For example:

# Locking the Moon Die

When the **3***Inspection* phase begins, the **moon die** is locked for the rest of the round and can no longer be set, rolled, or advanced (*moon sets* matching the *moon die* still sell in an inspection, but do not advance it).

The **moon die** remains locked until the next **2***Sell* phase begins, when the new starting player rolls the **moon die** to set its initial side.