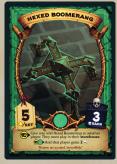

#### HEXED BOOMERANG

Research shows that it returns to the thrower precisely 33.3% more than the WIDE BOOMERANG.

- You can't give a sold HEXED BOOMERANG to a player with an empty storehouse. If all other players have empty storehouses, ignore the effect (and the moonstruck effect as well).
- Effect's order of operations:
  - 1. Play HEXED BOOMERANG into your storehouse; set the replaced item aside (until everything resolves).
  - 2. If HEXED BOOMERANG creates a set, sell it:
  - 3. Gain , remove the **set** items, resolve the **(19)** effect and give one sold HEXED BOOMERANG to another player.
  - They play it in their storehouse. If it creates a set, do not sell it (players can only sell sets on their turn or during inspection).
  - 5. Send the replaced item from Step 1 to the discard.