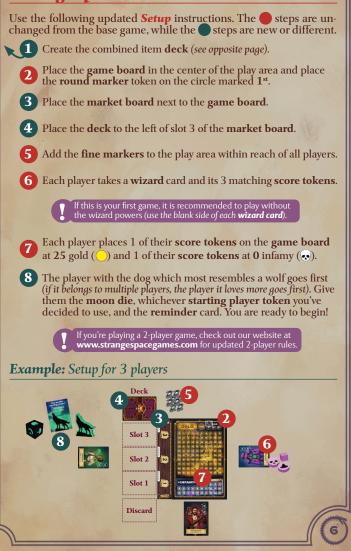

# Setting Up

# Setting Up the Market

During **Setup**, add the **market board** to the play area.

# **Stocking the Market**

After creating the **discard** in each **1** Stock phase, reveal three items from the **deck** and place them in **market** slots 1, 2, and 3, in order.

# Drawing an Item from the Market

During the **2** *Sell* phase, instead of using your turn's draw action to draw from the **deck** or **discard**, you can buy a **market** item:

- Spend O equal to the cost listed above the desired item's slot (1, 2, or 3 O). If you don't have enough O, you can't buy it.
- **2.** Add the purchased item to your **stash**. This is your draw action.
- **3.** Slide remaining **market** items one slot towards the discard (*if necessary*) so that slots 1 and 2 are filled and slot 3 is empty, then reveal the top item of the **deck** and place it in slot 3, faceup.

There must always be 3 revealed items in the **market**! If any effect leaves an empty **market** slot, fill it immediately as detailed in Step 3,

# **Example:** Using the Market Here's an example of drawing an item from the market. 1. Spend – for the item you want to draw. Deck Slot 3 Slot 2 Slot 1 Discard You need to spend Let's say you want this SOVEREIGN SWORD 1 as shown here 2. Add that item to your stash. 2 1 Deck Slot 3 Slot 2 Slot 1 Discard This leaves Take the item into your stash (this is your draw) slot 1 empty 3. Fill the empty market slot. Then flip over the top item of the Slide remaining items to the right so that slot 3 is the empty slot deck and place it faceup in slot 3 Deck Slot 3 Deck Slot 3 Slot 2 Slot 1 Discard Slot 2 Slot 1 Discard