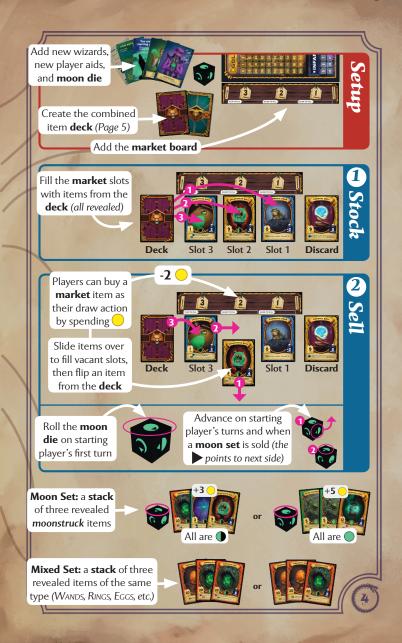

# **Stocking the Market**

After creating the **discard** in each **1** Stock phase, reveal three items from the **deck** and place them in **market** slots 1, 2, and 3, in order.

# Drawing an Item from the Market

During the **2** *Sell* phase, instead of using your turn's draw action to draw from the **deck** or **discard**, you can buy a **market** item:

- Spend O equal to the cost listed above the desired item's slot (1, 2, or 3 O). If you don't have enough O, you can't buy it.
- **2.** Add the purchased item to your **stash**. This is your draw action.
- **3.** Slide remaining **market** items one slot towards the discard (*if necessary*) so that slots 1 and 2 are filled and slot 3 is empty, then reveal the top item of the **deck** and place it in slot 3, faceup.

There must always be 3 revealed items in the **market**! If any effect leaves an empty **market** slot, fill it immediately as detailed in Step 3,

# **Example:** Using the Market Here's an example of drawing an item from the market. 1. Spend – for the item you want to draw. Deck Slot 3 Slot 2 Slot 1 Discard You need to spend Let's say you want this SOVEREIGN SWORD 1 as shown here 2. Add that item to your stash. 2 1 Deck Slot 3 Slot 2 Slot 1 Discard This leaves Take the item into your stash (this is your draw) slot 1 empty 3. Fill the empty market slot. Then flip over the top item of the Slide remaining items to the right so that slot 3 is the empty slot deck and place it faceup in slot 3 Deck Slot 3 Deck Slot 3 Slot 2 Slot 1 Discard Slot 2 Slot 1 Discard

# Using the Moon Die

The moon die will always show one of  $\bigcirc$ ,  $\bigcirc$ , or  $\bigcirc$ . When a moon item's moon icon matches the moon die, that item is moonstruck (its effect is modified and it can be sold in a moon set).

# Setting the Moon Die

When each **2**Sell phase begins, the starting player rolls the moon die at the beginning of their first turn to set the initial side.

Here, moon items with the icon are **moonstruck** 

# Advancing the Moon Die

Then, during the **2***Sell* phase, advance the **moon die** each time either of the following occurs (it *can advance multiple times on a turn*):

- The starting player's turn begins, or
- A moon set is sold.

To advance the **moon die**, turn it once so that the side pointed to by the ▶ becomes the new faceup side. For example:

# New Ways to Sell Sets

There are two new subtypes of **sets** that can be sold:

- Moon Set: a stack of three revealed moonstruck items. A moon set sells for the lowest value of all items in the sold **moon set**.
- Mixed Set: a stack of three revealed items of the same item type (such as Older Wands + Automated Wands, or Dragon's Eggs + Emerald Eggs).