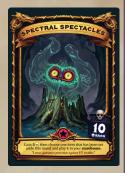

### **SPECTRAL SPECTACLES**

Customers often ask if these belong to ghosts or let the wearer see ghosts—what a great question!

- "Set aside" items include any items sold in a set this round, any special items used this round, or any items set aside by MYSTICAL LAMP.
- If used before any items have been set aside this round, gain 5 and end your turn. Shame.